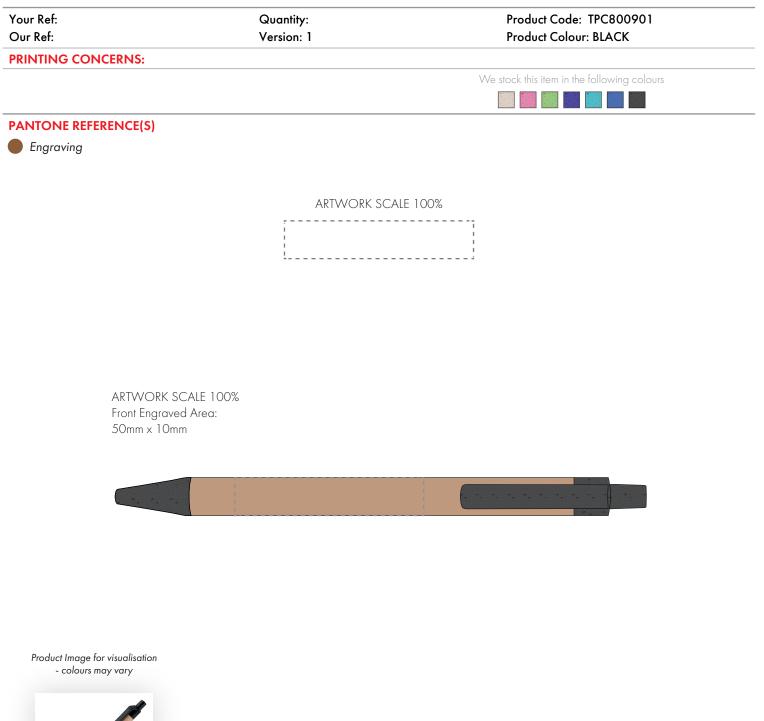

## The dashed line is to demonstrate print area and will not appear on your printed item